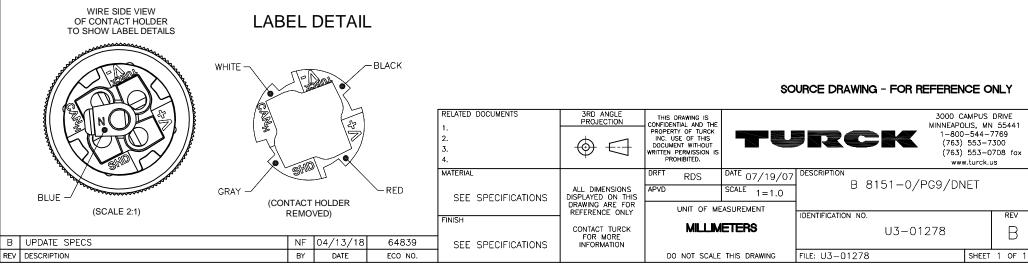

| FEMALE END VIEW                                                                                                |
|----------------------------------------------------------------------------------------------------------------|
|                                                                                                                |
| 1 = BARE (SHIELD)<br>2 = RED (+ VOLTAGE)<br>3 = BLACK (- VOLTAGE)<br>$4 = WHITE (CAN_H)$<br>$5 = BLUE (CAN_L)$ |
|                                                                                                                |