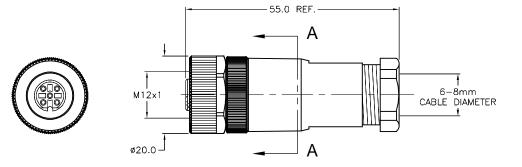

| SPECIFICATIONS                |                                  |
|-------------------------------|----------------------------------|
| HOUSING MATERIAL/PLATING      | NYLON/BLACK                      |
| CONTACT MATERIAL/PLATING      | BRASS/GOLD                       |
| COUPLING NUT MATERIAL/PLATING | BRASS/NICKEL                     |
| RATED CURRENT [A]             | 4.0 A                            |
| RATED VOLTAGE [V]             | 30 VAC/36 VDC                    |
| MAXIMUM WIRE SIZE             | 18 AWG                           |
| CABLE GRIP RANGE              | 6–8mm                            |
| TEMPERATURE RATING            | -40°C to +85°C (-40°F to +185°F) |
| PROTECTION CLASS              | IP67                             |
| TERMINATION TYPE              | SCREW TERMINAL                   |